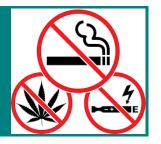

## NO SMOKING OR VAPING WITHIN 10 FEET

Under Oregon's Indoor Clean Air Act this business is smoke, aerosol, and vapor free (ORS 433.835-870). Smoking, aerosolizing, or vaporizing of inhalants is not allowed within 10 feet of building entrances, exits, windows, accessibility ramps, and air intake vents.

MARIJUANA CONSUMPTION

NO SMOKING OR CONSUMPTION OF MARIJUANA IS ALLOWED IN OR AT A PUBLIC PLACE.

PUBLIC PLACE IS DEFINED AS GENERAL PLACE WHERE THE PUBLIC HAS ACCESS.

SMOKING AND VAPING IS LIMITED BY THE ICAA